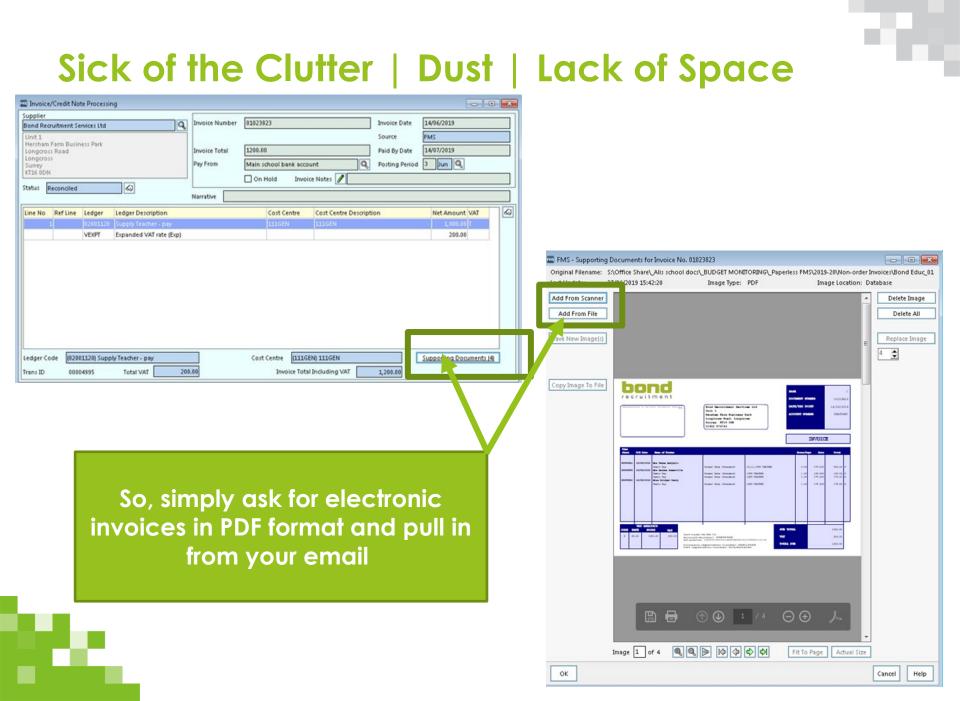

#### Sick of the Clutter | Dust | Lack of Space

You can start and reduce the clutter, and free up space...... It's up to you

### Start small one step at a time

Step One E Ordering = Orders emailed directly from FMS Commitment and Compliance

Step Two Drag PDF invoices directly into the system