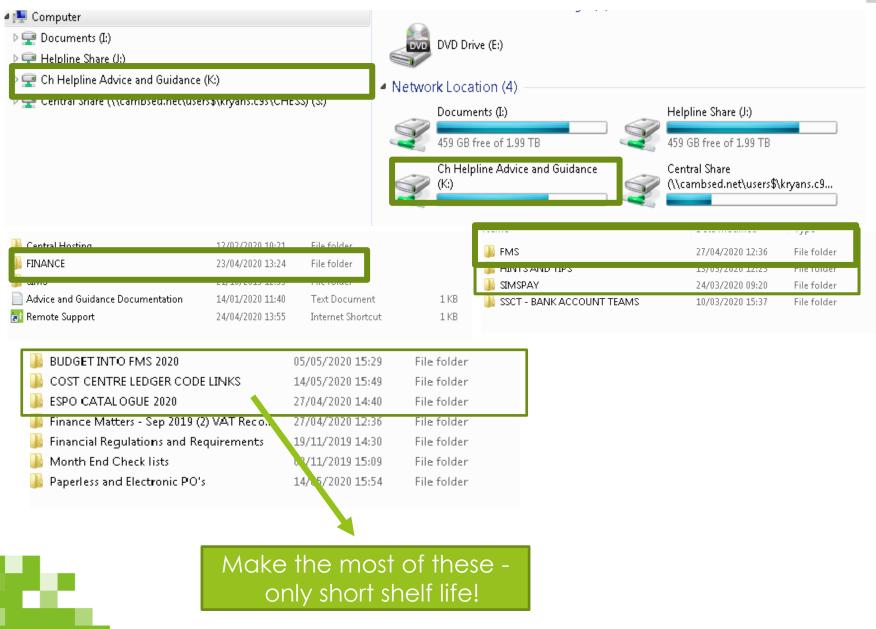

#### As much or as little as you want

|                  | S:\Office Share\                                                                                            | Alis schoo                                                                                | docs\1       | BUDGET MO                                           | NITORING          | Paperle        | ss FMS\20          | 19-20\Su                      | pply/wc   | 10.6.19(2).pdf |
|------------------|-------------------------------------------------------------------------------------------------------------|-------------------------------------------------------------------------------------------|--------------|-----------------------------------------------------|-------------------|----------------|--------------------|-------------------------------|-----------|----------------|
| ist Update:      | 27/06/2019 15:43                                                                                            | 2:41                                                                                      |              | Image Type                                          | PDF               |                | I                  | mage Loo                      | cation: [ | Database       |
| dd From Scanner  |                                                                                                             |                                                                                           |              |                                                     |                   |                |                    |                               | -         | Delete Imag    |
| Add From File    | Office at Fee                                                                                               | stanton And Hi                                                                            | iton Primary |                                                     |                   |                |                    |                               |           | Delete All     |
|                  | From:<br>Sent:                                                                                              | 2.1                                                                                       |              |                                                     |                   | 0005030        |                    |                               |           |                |
| we New Image(s)  | To:<br>Cc:                                                                                                  |                                                                                           |              |                                                     |                   |                |                    |                               | - 11      | Replace Imag   |
|                  | Subject:<br>Attachments                                                                                     | ŧ.                                                                                        |              |                                                     |                   |                |                    |                               | - 11      | 4              |
|                  | Dear School,                                                                                                |                                                                                           |              |                                                     |                   |                |                    |                               | - 11      |                |
|                  |                                                                                                             | booking with I                                                                            | iond Educati | m. Please accept t                                  | this email as cor | ifernation for | the placement      | of Bridget                    | - 11      |                |
| py Image To File |                                                                                                             | ollowing assignr                                                                          |              |                                                     |                   |                |                    |                               | - 11      |                |
|                  |                                                                                                             |                                                                                           | N 0          | andidate: Bridget                                   | Derry             | Position       | Year 5 Class Te    | acher                         |           |                |
|                  | Primary                                                                                                     |                                                                                           |              |                                                     |                   |                |                    |                               |           |                |
|                  | Start date: F                                                                                               | Friday 14/06/19                                                                           | 6            | nd date: Friday 14                                  | /06/19            | Shift: All     | Day                |                               |           |                |
|                  |                                                                                                             |                                                                                           |              |                                                     |                   |                |                    |                               |           |                |
|                  |                                                                                                             | Monday                                                                                    | Tuesday      | Wednesday                                           | Thursday          | Friday         | Saturday           | Sundary                       |           |                |
|                  | Booking<br>Rate:                                                                                            |                                                                                           |              |                                                     |                   | £175           |                    |                               |           |                |
|                  | shift:                                                                                                      |                                                                                           |              |                                                     |                   | All Day        |                    |                               |           |                |
|                  |                                                                                                             | rtached our SC                                                                            | R document.s | eth all the relevan                                 | it information fo |                | Central Record     |                               |           |                |
|                  |                                                                                                             | ducation Team                                                                             |              |                                                     |                   | a Aon years    |                    |                               |           |                |
|                  |                                                                                                             |                                                                                           |              |                                                     |                   | n Aon, suith   |                    |                               |           |                |
|                  | Cambridge fo                                                                                                | ducation Team<br>A TELO NI<br>R I D G E<br>23 653160<br>Ibridgest bonde<br>bondeducatio   | ercorak      |                                                     |                   |                |                    |                               |           |                |
|                  | Cambridge El<br>C C A M B<br>Office: 012<br>Ernall: cam<br>Web: www.<br>By requesting<br>(attached) Yo      | ducation Team<br>AT ION<br>RIDGE<br>23 653160<br>Info@editionde<br>bondeducatio           | n.co.uk      | .co.uk<br>oued by the standar<br>ge employment of c | ed terms and con- | ditions of Bon | d Education Carrie | ridge<br>t entering into      |           |                |
|                  | Combridge for<br>C A M B<br>Office: 012<br>Email: cam<br>Web: www.<br>By resetting<br>(stached), Vo         | A T D N<br>R I D G E<br>23 653160<br>bondeducatio<br>this beoking, you<br>waren not to en | n.co.uk      | ound by the standar                                 | ed terms and con- | ditions of Bon | d Education Carrie | rkige<br>t entering into<br>9 |           |                |
|                  | Combridge for<br>C A M B<br>Office: 012<br>Ensail: Cam<br>Wab: ::0000<br>By requesting<br>(attached) V a co | A T D N<br>R I D G E<br>23 653160<br>bondeducatio<br>this beoking, you<br>waren not to en | n.co.uk      | ound by the standar                                 | ed terms and con- | ditions of Bon | d Education Carrie | rkige<br>t entering into      |           |                |
|                  | Combridge for<br>C A M B<br>Office: 012<br>Email: cam<br>Web: www.<br>By resetting<br>(stached), Vo         | A T D N<br>R I D G E<br>23 653160<br>bondeducatio<br>this beoking, you<br>waren not to en | n.co.uk      | ound by the standar                                 | ed terms and con- | ditions of Bon | d Education Carrie | ridge<br>contering into       |           |                |

### Start small one step at a time

Step One E Ordering = Orders emailed directly from FMS Commitment and Compliance

Step Two Drag PDF invoices directly into the system